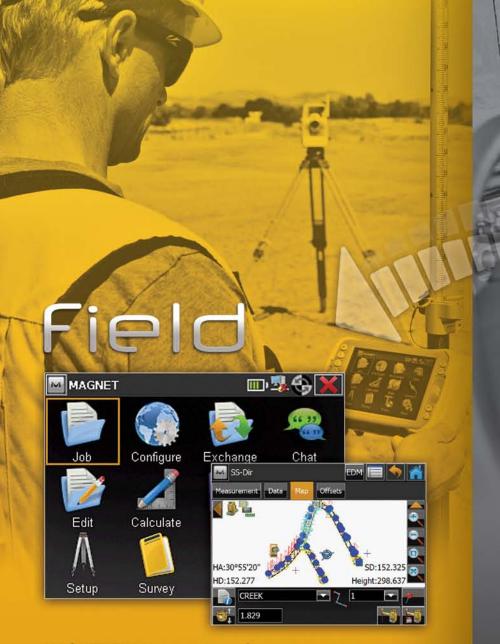

# Field and Office. Connected.

## **INCREASED PRODUCTIVITY**

The software solution that streamlines the workflow for surveyors, contractors, engineers and mapping professionals.

**MAGNET Field** is controller software that will increase your productivity and connect you to others in the field as well as in the office.

- Cloud connected data exchange and backup
- Survey: Topo, Auto Topo, X-Section
- Stake: Points, Lines, Surface, Curve, Real-Time Roads, Slope
- Calculate: Inverse, Intersection, Curves, Area, Traverse, DTM