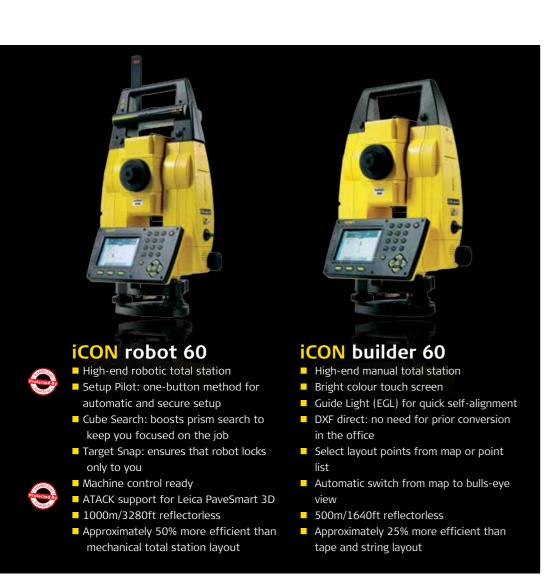

# Choose the best solution for your task

- Easy-to-use iCON build software has the same user interface on all iCON devices
- Ambient light sensor automatically adjusts illumination for best visibility of screen and buttons
- Set up total station and finish jobs without the need for a

# Layout Objects app

- ideal for MEP/HVAC construction layout
- layout straight from Model Objects

**iCON CC66** Rugged 7" tablet PC

**iCON CC80** Lightweight tablet with

- Innovative point & line layout and data capturing tool
- Works with mechanical & robotic total stations as well
- Simple to get started and to perfect any layout job
- Tailor-made for site workers and adapted to their work

#### Featuring:

- Point Pilot & Sketch: most intuitive data entry system 3D Viewer for clear data visualisation, enabling users
- to layout points straight from 3D design Telematics option connects office to the site: stay online for design updates, as-builts or remote support
- Auto-Layout next point from list or nearest point to