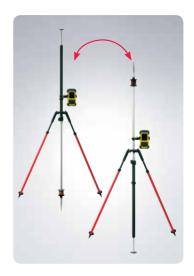

# CRP pole

- Flip pole to get best prism position
- 2 bubbles support flipping
- Pre-set pole heights in iCON
- Tip is made of durable steel Use plate for grade checks on
- footings, soil or gravel
- Additional scale for vertical layout marking
- Center punch tip available fits dimensioning system