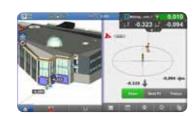

#### Featuring:

- Point Pilot & Sketch: most intuitive data entry system 3D Viewer for clear data visualisation, enabling users
- to layout points straight from 3D design Telematics option connects office to the site: stay online for design updates, as-builts or remote support
- Auto-Layout next point from list or nearest point to

## **ICON** build PLUS

Grow with your business into dirt works

- Volumes app to give contractors exact info on dirt movements in m3/ft3
- Cut & Fill app for grade checks
- Slopes app for batter board and slope staking