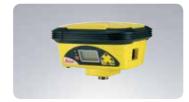

## iCON gps 60

- High performance smart antenna
- Excellent signal tracking
- Rover or base setup
- High accuracy