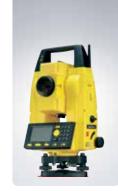

#### iCON robot 50

- Mid-range robotic total station without display
- PowerSearch & **Automatic Aiming** for fast prism search & lock
- 250m/820ft reflectorless

#### Leica Builder

- Mid-range manual total station with monochrome screen
- High accuracy
- Works with iCON data loggers