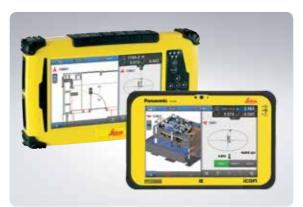

# Layout Objects app

- ideal for MEP/HVAC construction layout
- layout straight from Model Objects

**iCON CC66** Rugged 7" tablet PC

**iCON CC80** Lightweight tablet with

- Innovative point & line layout and data capturing tool
- Works with mechanical & robotic total stations as well
- Simple to get started and to perfect any layout job
- Tailor-made for site workers and adapted to their work