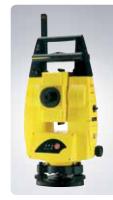

#### iCON robot 50

- Mid-range robotic total station without display
- PowerSearch & **Automatic Aiming** for fast prism search & lock
- 250m/820ft reflectorless

#### Leica Builder

- Mid-range manual total station with monochrome screen
- High accuracy
- Works with iCON data loggers